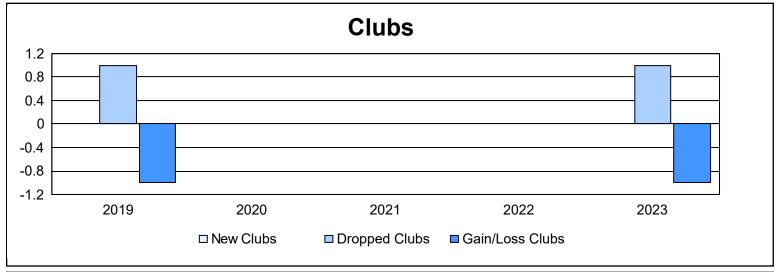

District 332 B As of June 2023 Cumulative

| Year      | New<br>Clubs | Dropped<br>Clubs | Gain/<br>Loss<br>Clubs | New<br>Members | Charter<br>Members | Reinstate<br>Members | Transfer<br>Members | Total<br>Member<br>Added | Total<br>Members<br>Dropped | Gain/<br>Loss<br>Members |
|-----------|--------------|------------------|------------------------|----------------|--------------------|----------------------|---------------------|--------------------------|-----------------------------|--------------------------|
| 2018-2019 | 0            | 1                | -1                     | 101            | 0                  | 3                    | 1                   | 105                      | 194                         | -89                      |
| 2019-2020 | 0            | 0                | 0                      | 105            | 0                  | 2                    | 9                   | 116                      | 218                         | -102                     |
| 2020-2021 | 0            | 0                | 0                      | 62             | 0                  | 2                    | 0                   | 64                       | 174                         | -110                     |
| 2021-2022 | 0            | 0                | 0                      | 65             | 0                  | 1                    | 1                   | 67                       | 154                         | -87                      |
| 2022-2023 | 0            | 1                | -1                     | 79             | 0                  | 2                    | 0                   | 81                       | 175                         | -94                      |
| Average   | 0            | 0                | 0                      | 82             | 0                  | 2                    | 2                   | 87                       | 183                         | -96                      |